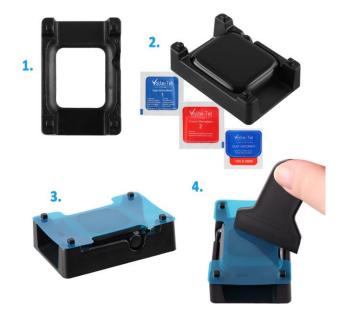

- 1. Place the installation tool on a flat surface.
- Insert the smartwatch into the installation tool, clean the screen with the wet wipe, then with the dry wipe. Immediately after, use the anti-dust sticker to remove any remaining dust or particles.
- **3.** Peel off the transparent film from the adhesive side of the plexi glass and align the **blue film** properly within the installation tool.
- 4. Gently press along the surface with the spatula to ensure proper adhesion. Finally, remove the blue film, and your smartwatch is now protected.