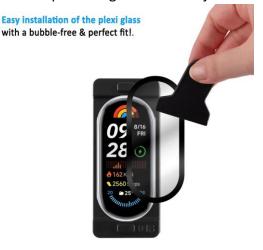

**0.30mm**, it maintains the touchscreen's responsiveness and sensitivity without any

delay. Additionally, the **oleophobic coating** prevents fingerprints and oily residues, keeping the screen clean.

Unlike most tempered glass products on the market, this one includes a **special installation tool**, ensuring precise placement without bubbles. Even if you have no experience installing screen protectors, the tool makes the process **easy and quick in just 4 steps**:

- 1. Place the installation tool on a flat surface.
- Insert the smartwatch into the installation tool, clean the screen with the wet wipe, then with the dry wipe. Immediately after, use the anti-dust sticker to remove any remaining dust or particles.
- **3.** Peel off the transparent film from the adhesive side of the plexi glass and align the **blue film** properly within the installation tool.
- 4. Gently press along the surface with the spatula to ensure proper adhesion. Finally, remove the blue film, and your smartwatch is now protected.